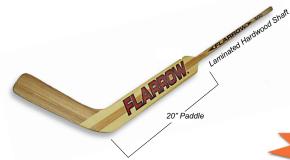

## **6000 INTERMEDIATE**

Stock Curve: Mid

Print: White & Red Paddle & Blade Wrapped with Kevlar & Fiberglass

Suggested Retail: \$42.95

Goalie Cost \$32,95 Savings of: \$10.001

600 JR

Stock Curves: Mid & Straight

Print: Red & Blue

Paddle & Blade Wrapped with Kevlar & Fiberglass

Suggested Retail: \$37.95

\$27.95
Savings of: \$10.001

\* Taxes not included.