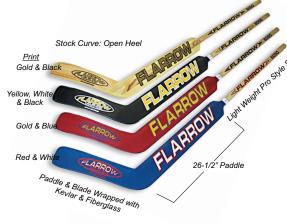

## 6050 SR PRO-LITE GOAL STICK

Stock curve: Open Heel

Our senior Pro-Lite has all the same features as our 6050 Double Wrapped, with one coat of fiberglass and kevlar on the blade and paddle. It is a high performance lightweight pro-style goal stick.