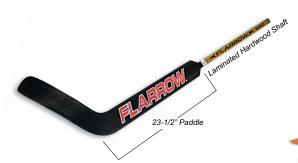

## **6000 INTERMEDIATE**

Stock Curve: Mid

Print: White & Red Paddle & Blade Wrapped with Kevlar & Fiberglass

Suggested Retail: \$42.95

Goalie Cost \$32,95 Savings of: \$10.001

600 JR

Stock Curves: Mid & Straight