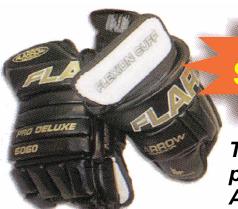

The Head Coach, Assistant Coach and Trainer will receive the following offer:

Suggested Retail
\$189.00

Coaches/Trainers Cost
\$119.00

Savings of: \$70.00!

The Pro Deluxe Glove was designed for the professional player, very lightweight at 11 oz. Added plastic inserts in fingers & back roll with insert guard protection. Length: 14.5" cuff only.