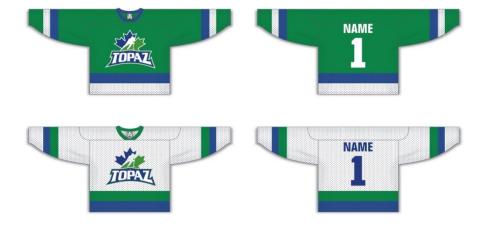

## Guarantee, <u>YOU</u> get a Jersey this year! Fill out the order sheet and have funds available.

- ✓ TOPAZ JERSEYS: These Topaz Jerseys are to symbolize Canada with Canucks Colors. As well as representing Topaz Park and Topaz Hockey and of course our passion for the sport.
- ✓ CUSTOMIZE: Your name and number. The crest or logo on the front would be the Topaz logo which was designed by Kevin Cave at Fuse Creative. Jerseys provided by Hometown Jerseys and Athletic Knit. The jerseys are similar to roller hockey jerseys made with 100% polyester and have small holes, which means they are lightweight and breathe extremely well.
- ✓ **COST:** Jersey cost is \$50.00 <u>each</u>, including shipping, handling and all taxes. This includes your customized name and number on the back as well as the Topaz logo crest on the front.
- ✓ PAYMENTS: All Payments must be made before order can be placed, or a \$40 Deposit before order is placed.\*\*

| JERSEY INFO            |                                  |                                  |                      |  |  |  |
|------------------------|----------------------------------|----------------------------------|----------------------|--|--|--|
| NAME ON BACK OF JERSEY | JERSEY COLOR<br>(WHITE OR GREEN) | JERSEY NUMBER<br>(ONLY 2 DIGITS) | SIZE CODE<br>(BELOW) |  |  |  |
|                        |                                  |                                  |                      |  |  |  |
|                        |                                  |                                  |                      |  |  |  |